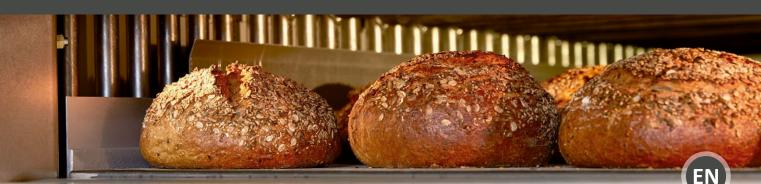

# HEATING WITH WOOD – BAKING ON STONE

#### THE UNIVERSAL PLUS WOODSTONE: A ring-tube oven with an additional wood-fired chamber.

Bake like in the good old days—using renewable energy. CO<sub>2</sub> neutral.

LThe WOODSTONE PLUS is a true hybrid oven. It can be heated - depending on your preference and with just a 60-minute conversion at the oven's front - using logs or pressed wood briquettes. Alternatively, it can be equipped with a conventional oil or gas burner. The ash is conveniently removed via a dedicated drawer.

#### **ADVANTAGES:**

- Natural and gentle heat transfer thanks to stone baking
- Unmatched baking results due to high energy reserves, soft radiant heat, and low Delta T
- Powerful steam units integrated directly into the baking decks
- Flexible baking at a single temperature for 95% of common bakery products
- Very low energy costs and minimal maintenance expenses