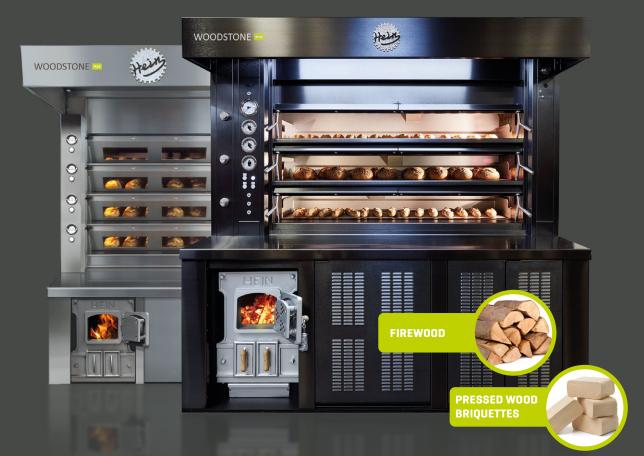

#### THE UNIVERSAL PLUS WOODSTONE: A ring-tube oven with an additional wood-fired chamber.

Bake like in the good old days—using renewable energy. CO<sub>2</sub> neutral.

LThe WOODSTONE PLUS is a true hybrid oven. It can be heated - depending on your preference and with just a 60-minute conversion at the oven's front - using logs or pressed wood briquettes. Alternatively, it can be equipped with a conventional oil or gas burner. The ash is conveniently removed via a dedicated drawer.

The WOODSTONE PLUS combines the well-known and appreciated benefits of the ring-tube oven with reduced energy costs, thanks to wood - a renewable energy source.

#### **ADVANTAGES:**

- Natural and gentle heat transfer thanks to stone baking
- Unmatched baking results due to high energy reserves, soft radiant heat, and low Delta T
- Powerful steam units integrated directly into the baking decks
- Flexible baking at a single temperature for 95% of common bakery products
- Very low energy costs and minimal maintenance expenses

HEIN manufactures this oven with a baking surface ranging from 6 to 15m<sup>2</sup>, featuring a stainless steel front or an antique black finish.