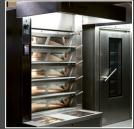

## **THE NEW HEIN HYBRID**

THE OVEN OF THE FUTURE

The deck oven that allows you to evolve and continue attracting an increasingly demanding clientele. It combines power, flexibility, and a unique variability that significantly reduces your energy consumption.

As the name suggests, the new HEIN HYBRID is a synergy of two energy sources combined with our «SaveHeatingSystem» SHS®.

## SIMPLY REVOLUTIONARY!

This oven guarantees perfect baking results while keeping energy consumption to an absolute minimum.

It is the optimal solution for bakers who want to adapt to new market trends, such as «fresh-on-demand baking" with a supply of pre-baked and/or refrigerated bread stored using the **HEIN FLEX-UV**.

The **HYBRID** allows you to heat only the baking surface you need at any given time. Do you want to heat 25%, 50%, 75%, or 100% of the oven?

You have the choice - the new HEIN HYBRID is the solution!