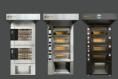

## **THE NEW HEIN HYBRID**

THE OVEN OF THE FUTURE

The deck oven that allows you to evolve and continue attracting an increasingly demanding clientele. It combines power, flexibility, and a unique variability that significantly reduces your energy consumption.

As the name suggests, the new HEIN HYBRID is a synergy of two energy sources combined with our «SaveHeatingSystem» SHS®.

## SIMPLY REVOLUTIONARY!

This oven guarantees perfect baking results while keeping energy consumption to an absolute minimum.

It is the optimal solution for bakers who want to adapt to new market trends, such as «fresh-on-demand baking" with a supply of pre-baked and/or refrigerated bread stored using the **HEIN FLEX-UV**.

The **HYBRID** allows you to heat only the baking surface you need at any given time. Do you want to heat 25%, 50%, 75%, or 100% of the oven?

You have the choice - the new HEIN HYBRID is the solution!