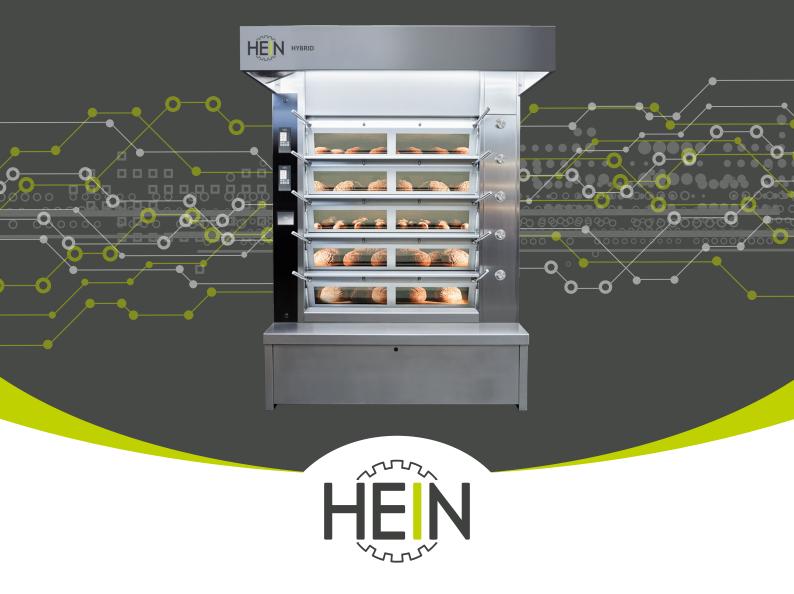

## **THE NEW HEIN HYBRID**

THE OVEN OF THE FUTURE

The deck oven that allows you to evolve and continue attracting an increasingly demanding clientele. It combines power, flexibility, and a unique variability that significantly reduces your energy consumption.

As the name suggests, the new HEIN HYBRID is a synergy of two energy sources combined with our «SaveHeatingSystem» SHS®.

## SIMPLY REVOLUTIONARY!

This oven guarantees perfect baking results while keeping energy consumption to an absolute minimum.

It is the optimal solution for bakers who want to adapt to new market trends, such as «fresh-on-demand baking" with a supply of pre-baked and/or refrigerated bread stored using the **HEIN FLEX-UV**.

The **HYBRID** allows you to heat only the baking surface you need at any given time. Do you want to heat 25%, 50%, 75%, or 100% of the oven?

You have the choice - the new HEIN HYBRID is the solution!