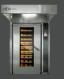

## **THE NEW HEIN HYBRID**

THE OVEN OF THE FUTURE

The deck oven that allows you to evolve and continue attracting an increasingly demanding clientele. It combines power, flexibility, and a unique variability that significantly reduces your energy consumption.

As the name suggests, the new HEIN HYBRID is a synergy of two energy sources combined with our «SaveHeatingSystem» SHS®.

## SIMPLY REVOLUTIONARY!

This oven guarantees perfect baking results while keeping energy consumption to an absolute minimum.

It is the optimal solution for bakers who want to adapt to new market trends, such as «fresh-on-demand baking" with a supply of pre-baked and/or refrigerated bread stored using the **HEIN FLEX-UV**.

The **HYBRID** allows you to heat only the baking surface you need at any given time. Do you want to heat 25%, 50%, 75%, or 100% of the oven?

You have the choice - the new HEIN HYBRID is the solution!