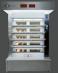

## **THE NEW HEIN HYBRID**

THE OVEN OF THE FUTURE

The deck oven that allows you to evolve and continue attracting an increasingly demanding clientele. It combines power, flexibility, and a unique variability that significantly reduces your energy consumption.

As the name suggests, the new HEIN HYBRID is a synergy of two energy sources combined with our «SaveHeatingSystem» SHS®.

## SIMPLY REVOLUTIONARY!

This oven guarantees perfect baking results while keeping energy consumption to an absolute minimum.

It is the optimal solution for bakers who want to adapt to new market trends, such as «fresh-on-demand baking" with a supply of pre-baked and/or refrigerated bread stored using the **HEIN FLEX-UV**.

The **HYBRID** allows you to heat only the baking surface you need at any given time. Do you want to heat 25%, 50%, 75%, or 100% of the oven?

You have the choice - the new HEIN HYBRID is the solution!