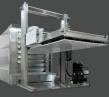

As the name suggests, the new HEIN HYBRID is a synergy of two energy sources combined with our «SaveHeatingSystem» SHS®.

The **HYBRID** allows you to heat only the baking surface you need at any given time. Do you want to heat 25%, 50%, 75%, or 100% of the oven?

You have the choice - the new HEIN HYBRID is the solution!